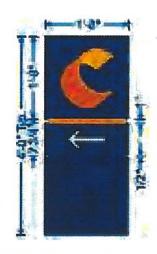

### **NEW CONSTRUCTION/EXISTING SIGNAGE**

PROPOSED SIGNS:

CHANNEL LETTERS

CHANNEL LETTERS

**3** DIRECTIONAL

4 DIRECTIONAL

MID-RISE PYLON

**EXISTING SIGNS:** 

**1** CHANNEL LETTERS

CHANNEL LETTERS

O DIRECTIONAL

4 DIRECTIONAL

6 MID-RISE PYLON

STREET ADDRESS CITY, ST

**PROJECT NUMBER:** 

PROPERTY BRAND/EXTENSION: COMFORT SUITES