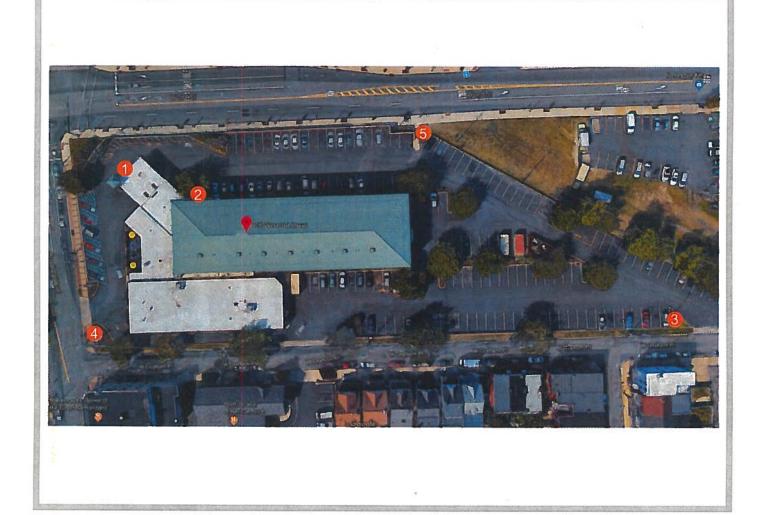

# SITE PLAN

### **NEW CONSTRUCTION/EXISTING SIGNAGE**

PROPOSED SIGNS:

CHANNEL LETTERS

CHANNEL LETTERS

**3** DIRECTIONAL

4 DIRECTIONAL

MID-RISE PYLON

**EXISTING SIGNS:** 

**1** CHANNEL LETTERS

CHANNEL LETTERS

O DIRECTIONAL

4 DIRECTIONAL

6 MID-RISE PYLON

STREET ADDRESS CITY, ST

**PROJECT NUMBER:** 

PROPERTY BRAND/EXTENSION: COMFORT SUITES